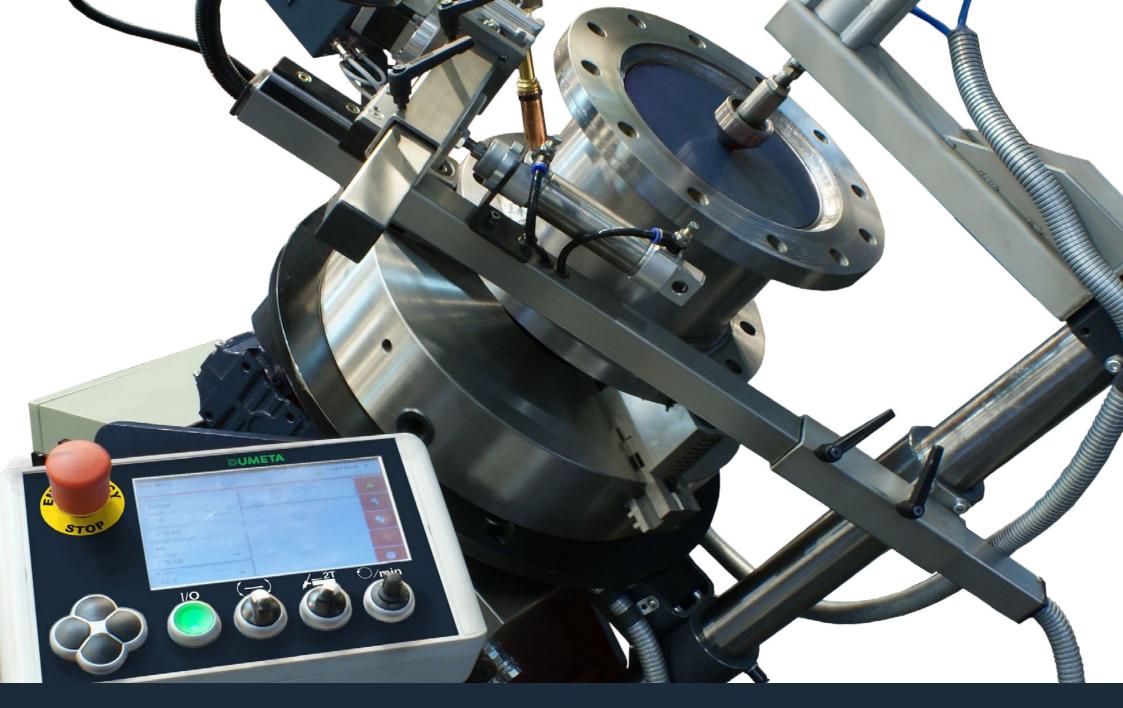

### **POSITIONER CONTROLLER** Usable with any brand of positioner

## **POSITIONER CONTROLLER**

Usable with any brand of positioner

Together with experienced welders DUMETA® has developed a controller that has been optimized for practical use.

The controller is compatible with all brands and can therefore be connected to every welding positioner.

#### **FEATURES**

- User-friendly touchscreen control
- Capacity for up to 50 programs
- USB connection for external storage program
- 3 external connections (connecting welding equipment, pneumatic air tailstock, pneumatic welding torch holder, oscillator or the like)
- Programmable tilt angle
- Language selection