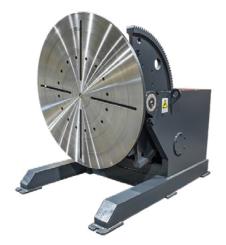

## **POSITIONER CONTROLLER**

Usable with any brand of positioner

Together with experienced welders DUMETA® has developed a controller that has been optimized for practical use.

The controller is compatible with all brands and can therefore be connected to every welding positioner.

It can control rotating as well as tilting movements. The rotation is programmable in degrees enabling the welder to build a girth weld in different steps. This provides a great advantage as not only the start time but also "welding" or "not welding", welding speed, overlapping lengths, and overlapping speed can be set.