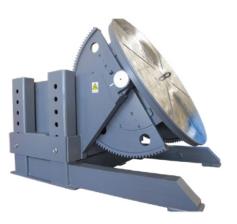

## **POSITIONER CONTROLLER**

Usable with any brand of positioner

Together with experienced welders DUMETA® has developed a controller that has been optimized for practical use.

The controller is compatible with all brands and can therefore be connected to every welding positioner.

It can control rotating as well as tilting movements. The rotation is programmable in degrees enabling the welder to build a girth weld in different steps. This provides a great advantage as not only the start time but also "welding" or "not welding", welding speed, overlapping lengths, and overlapping speed can be set.