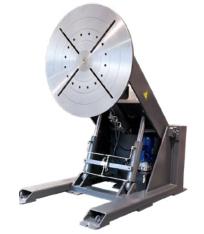

## **POSITIONER CONTROLLER**

Usable with any brand of positioner

Together with experienced welders DUMETA® has developed a controller that has been optimized for practical use.

The controller is compatible with all brands and can therefore be connected to every welding positioner.

It can control rotating as well as tilting movements. The rotation is programmable in degrees enabling the welder to build a girth weld in different steps. This provides a great advantage as not only the start time but also "welding" or "not welding", welding speed, overlapping lengths, and overlapping speed can be set.