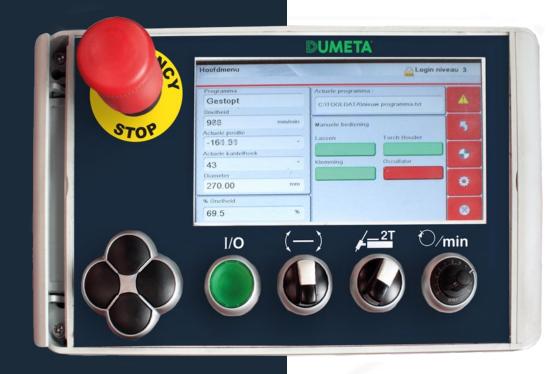

## **POSITIONER CONTROLLER**

Usable with any brand of positioner

Together with experienced welders DUMETA® has developed a controller that has been optimized for practical use.

The controller is compatible with all brands and can therefore be connected to every welding positioner.

It can control rotating as well as tilting movements. The rotation is programmable in degrees enabling the welder to build a girth weld in different steps. This provides a great advantage as not only the start time but also "welding" or "not welding", welding speed, overlapping lengths, and overlapping speed can be set.

#### **FEATURES**

- User-friendly touchscreen control
- Capacity for up to 50 programs
- USB connection for external storage program
- 3 external connections (connecting welding equipment, pneumatic air tailstock, pneumatic welding torch holder, oscillator or the like)
- Programmable tilt angle
- Language selection